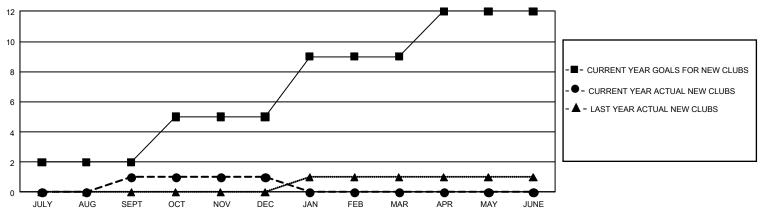

## GOALS AND ACTUAL NEW CLUBS CUMULATIVE

## GMT MONTHLY MEMBERSHIP PROGRESS REPORT

Results as of: 12/31/2019

GMT Constitutional Area 5 - J, Group G

**GMT**: OPEN

REPORT DOES NOT INCLUDE CLUBS IN UNDISTRICTED AREAS.

| Clubs                 |               |           |               | Members               |                        |                         |                                                    |  |
|-----------------------|---------------|-----------|---------------|-----------------------|------------------------|-------------------------|----------------------------------------------------|--|
| RESULTS FOR 2019-2020 |               |           |               | RESULTS FOR 2019-2020 |                        |                         |                                                    |  |
| QUARTER               | NEW CLUB GOAL | NEW CLUBS | DROPPED CLUBS | QUARTER MEMI          | BER GROWTH NET<br>GOAL | MEMBER GROWTH<br>ACTUAL | DROPPED<br>MEMBERS ACTUAL<br>(including transfers) |  |
| JULY/AUG/SEPT         | 6             | 1         | 3             | JULY/AUG/SEPT         | 1,425                  | 735                     | 315                                                |  |
| OCT/NOV/DEC           | 9             | 0         | 1             | OCT/NOV/DEC           | 1,560                  | 321                     | 440                                                |  |
| JAN/FEB/MAR           | 12            | 0         | 0             | JAN/FEB/MAR           | 1,335                  | 0                       | 0                                                  |  |
| APR/MAY/JUNE          | 9             | 0         | 0             | APR/MAY/JUNE          | 1,047                  | 0                       | 0                                                  |  |