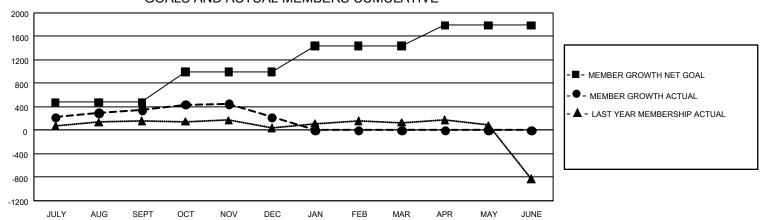

## GOALS AND ACTUAL MEMBERS CUMULATIVE

| DROPPED CLUBS: 4  |     | 332 CLUBS OF 633 ADDED 1 OR MORE NEW MEMBERS | GENDER DISTRIBUTION             |                 |       |
|-------------------|-----|----------------------------------------------|---------------------------------|-----------------|-------|
|                   |     | NEW MEMBERS                                  | MALE                            | 15,255 (78.92%) |       |
|                   |     |                                              | FEMALE                          | 4,075 (21.08%)  |       |
| DROPPED MEMBERS   |     |                                              |                                 |                 |       |
| DECEASED          | 79  | CLICK HERE FOR CUMULATIVE                    | TOTAL FAMILY UNIT MEMBERS       |                 | 6,011 |
| CLUB CANCELLED 20 |     | MEMBERSHIP DATA                              |                                 |                 | 0.450 |
| OTHER             | 656 |                                              | FAMILY MEMBERS PAYING HALF DUES |                 | 3,453 |
| TOTAL             | 755 |                                              |                                 |                 |       |

## GMT MONTHLY MEMBERSHIP PROGRESS REPORT

Results as of: 12/31/2019

GMT Constitutional Area 5 - J, Group G

**GMT**: OPEN

REPORT DOES NOT INCLUDE CLUBS IN UNDISTRICTED AREAS.

| Clubs                 |               |           |               | Members               |                        |                         |                                                    |  |
|-----------------------|---------------|-----------|---------------|-----------------------|------------------------|-------------------------|----------------------------------------------------|--|
| RESULTS FOR 2019-2020 |               |           |               | RESULTS FOR 2019-2020 |                        |                         |                                                    |  |
| QUARTER               | NEW CLUB GOAL | NEW CLUBS | DROPPED CLUBS | QUARTER MEMI          | BER GROWTH NET<br>GOAL | MEMBER GROWTH<br>ACTUAL | DROPPED<br>MEMBERS ACTUAL<br>(including transfers) |  |
| JULY/AUG/SEPT         | 6             | 1         | 3             | JULY/AUG/SEPT         | 1,425                  | 735                     | 315                                                |  |
| OCT/NOV/DEC           | 9             | 0         | 1             | OCT/NOV/DEC           | 1,560                  | 321                     | 440                                                |  |
| JAN/FEB/MAR           | 12            | 0         | 0             | JAN/FEB/MAR           | 1,335                  | 0                       | 0                                                  |  |
| APR/MAY/JUNE          | 9             | 0         | 0             | APR/MAY/JUNE          | 1,047                  | 0                       | 0                                                  |  |